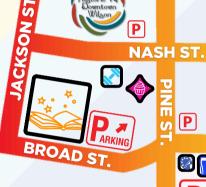

# 204 Nash St S | Fri - Sat 10a-5p | Closed Sun

PARKING

**PHIL'S MUSIC EXCHANGE** 